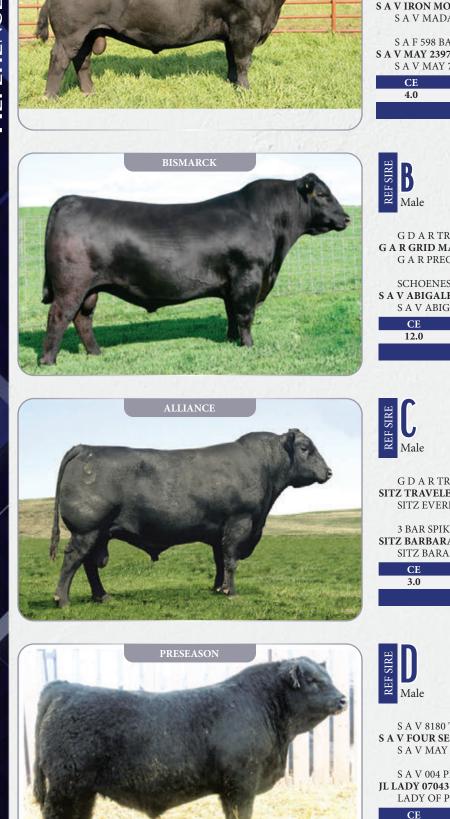

#### SAVANGUS VALLEY 1867 1719214 IMP 1867Y Jan. 5, 2011

SITZ ALLIANCE 6595

TRAVELER 1148 G D A R

G D A R RAINMAKER 340

VANCE TOP DAWG

G D A R MISS BLACKCAP 567

SITZ EVERELDA ENTENSE 2335 SKARSHIP SARATOGA 3 BAR BLACKBIRD 2728

FEB. 17, 1995

|                          |                |                         | G A R GRID MAK          | ER          |
|--------------------------|----------------|-------------------------|-------------------------|-------------|
| TC GRIDIR                | ON 258         |                         | TC BLACKBIRD 7          | 049         |
| S A V IRON MOUNTAIN 8066 |                | S A V 8180 TRAVELER 004 |                         |             |
| S A V MAD                | AME PRIDE 3249 |                         | S A V MADAME PRIDE 8264 |             |
|                          |                |                         | BON VIEW BAND           | O 598       |
| S A F 598 BANDO 5175     |                | S A F ROYAL LASS 1002   |                         |             |
| S A V MAY 239            | 7              |                         | LEACHMAN RIGH           | HT TIME     |
| S A V MAY                | 7238           |                         | S A R PROSPECTO         | OR MAY 9124 |
| CE                       | BW             | ww                      | YW                      | MILK        |
| 4.0                      | 0.6            | 53                      | 100                     | 22          |
|                          |                |                         |                         |             |

REF SIRE

Male

1036949

G D A R TRAVELER 71 SITZ TRAVELER 8180 SITZ EVERELDA ENTENSE 1137

3 BAR SPIKE 1766 SITZ BARBARAMERE JET 2698

| SITZ BARA | ARAMERE JET 155 SITZ BARBARAMERI |    | ERE JET 663 |      |
|-----------|----------------------------------|----|-------------|------|
| CE        | BW                               | WW | YW          | MILK |
| 3.0       | 2.4                              | 45 | 83          | 33   |
|           |                                  |    |             |      |

IMP 6595E

BW: 97 lbs ADJ WW: 782 lbs. ADJ YW: 1425 lbs.

SIR REF

Male

2013656

1848802

O C C PAXTON 730P **COLEMAN CHARLO 0256 BOHI ABIGALE 6014** 

S A V 8180 TRAVELER 004 **S A V BLACKCAP MAY 4136** S A V MAY 2397

S A V PRIORITY 7283

S A V BLACKCAP MAY 4136

S A V FINAL ANSWER 0035

JL MS PRAIRE PRIDE 07060

BW

0.0

**SAV PREDICTION 3418** 

**JL MS PRAIRE PRIDE 9051** 

G A R GRID MAKER

S A V ABIGALE 0451

**SAV BLACKCAP MAY 5270** 

S A V 8180 TRAVELER 004

BW

0.2

**SAV BISMARCK 5682** 

S A V MAY 2420

CE

9.0

IMP 6846D Jan. 9, 2016 O C C FOCUS 813F O C C BLACKBIRD 736K SITZ TRAVELER 8180 S A V ABIGALE 6062 SITZ TRAVELER 8180

SAV RAINFALL 6846

BOYD FOREVER LADY 8003 S A F 598 BANDO 5175 S A V MAY 7238

S A V FINAL ANSWER 0035

S A V BLACKCAP MAY 5530

S A V 8180 TRAVELER 004

S A V EMULOUS 8145

YW

86

HF BREAK AWAY 158R

HOWE MS PRAIRIE PRIDE 22J

S A V MAY 2397 SITZ TRAVELER 8180

JL PREFER 5022

Jan. 11, 2015

MILK

18

| CE  | BW  | WW | YW  | MILK |
|-----|-----|----|-----|------|
| 7.0 | 0.2 | 59 | 111 | 28   |
|     |     |    |     |      |

JLMB 22C

**REF SIR** Male

CE

8.0

IMP 8077U 1582480

ww

50

ww

49

SAV BRILLIANCE 8077 Feb. 24, 2008

G D A R TRAVELER 044 G A R PRECISION 2536 SCHOENES FIX IT 826 S A V ABIGALE 6062 SITZ TRAVELER 8180 BOYD FOREVER LADY 8003 S A F 598 BANDO 5175 S A V MAY 7238 YW MILK 83 26

| F SIR                                                                 |         | SAV <b>RENOWN</b> 3439                                                                                           |         |              |  |  |
|-----------------------------------------------------------------------|---------|------------------------------------------------------------------------------------------------------------------|---------|--------------|--|--|
| Hale                                                                  | 1887276 | IMP                                                                                                              | 9 3439A | Jan. 7, 2013 |  |  |
| R R RITO 707<br>RITO 707 OF IDEAL 3407 7075<br>IDEAL 3407 OF 1418 076 |         | RITO N BAR<br>ERISKAY OF ROLLIN ROCK 3<br>IDEAL 1418 OF 8103 4286<br>IDEAL 076 OF 692 8375<br>SITZ TRAVELER 8180 |         |              |  |  |
| S A V 8180 TRAVELER 004                                               |         | BOYD FOREVER LADY 8003                                                                                           |         |              |  |  |
| <b>S A V BLACKCAP MAY 4136</b><br>S A V MAY 2397                      |         | S A F 598 BANDO 5175<br>S A V MAY 7238                                                                           |         |              |  |  |
| CE                                                                    | BW      | WW                                                                                                               | YW      | MILK         |  |  |
| -1.0                                                                  | 2.8     | 70                                                                                                               | 125     | 20           |  |  |
|                                                                       |         |                                                                                                                  |         |              |  |  |