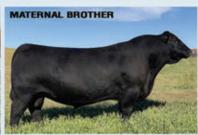

JL EVENING TINGE 1380

Here is an opportunity to own one of the most anticipated calf crops in the Angus industry. Being backed by a foundation cow family in 57R that has influenced a number of great operations. 5110 is one of the top selling females from the Evening Tinge family. D&N Bravo 26J will be a maternal sibling.

#### 45 RECIP VID: 236G (COMMERCIAL) Due April 22, 2022

SAV RAINFALL 6848

SAV BLOODLINE 9578 (IMP 9578F) 2184241

SAV EMBLYNETTE 2369

JL HENRIETTA 5334 (JLMB 334C) 1842652

SAV 707 RITO 1439

JL HENRIETTA 9016 Bloodline, the popular and high selling Rainfall from the 2020 SAV sale. Bloodline is backed by 2369, who has produced multiple high selling bulls. JL Henrietta 5334 is the kind of cow that displays what you're looking for in an Angus female. If you haven't had a chance to look through the bull calves, have a look at her calf D&N Growth fund 42J. She has power and calving ease capabilities.