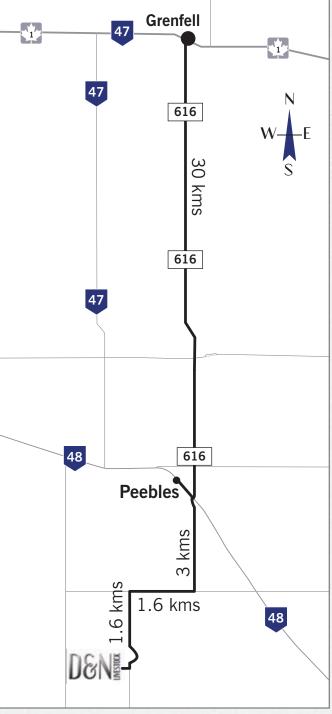

#### DIRECTIONS...

#### From Grenfell, SK:

Head south on grid 616 for 30 kms, cross highway 48 and head 3 kms south, then 1.6 kms west and finally 1.6 kms south. From Peebles, SK: Head 3 kms south, then 1.6 kms west and finally 1.6 kms south.