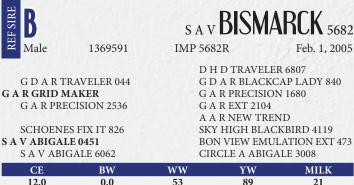

IMP 6595E

BW: 97 lbs ADJ WW: 782 lbs. ADJ YW: 1425 lbs.

SIR REF

Male

2013656

1848802

O C C PAXTON 730P **COLEMAN CHARLO 0256 BOHI ABIGALE 6014** 

S A V 8180 TRAVELER 004 **S A V BLACKCAP MAY 4136** S A V MAY 2397

S A V PRIORITY 7283

S A V BLACKCAP MAY 4136

S A V FINAL ANSWER 0035

JL MS PRAIRE PRIDE 07060

BW

0.0

**SAV PREDICTION 3418** 

**JL MS PRAIRE PRIDE 9051** 

G A R GRID MAKER

S A V ABIGALE 0451

**SAV BLACKCAP MAY 5270** 

S A V 8180 TRAVELER 004

BW

0.2

**SAV BISMARCK 5682** 

S A V MAY 2420

CE

9.0

IMP 6846D Jan. 9, 2016 O C C FOCUS 813F O C C BLACKBIRD 736K SITZ TRAVELER 8180 S A V ABIGALE 6062 SITZ TRAVELER 8180

SAV RAINFALL 6846

BOYD FOREVER LADY 8003 S A F 598 BANDO 5175 S A V MAY 7238

S A V FINAL ANSWER 0035

S A V BLACKCAP MAY 5530

S A V 8180 TRAVELER 004

S A V EMULOUS 8145

YW

86

HF BREAK AWAY 158R

HOWE MS PRAIRIE PRIDE 22J

S A V MAY 2397 SITZ TRAVELER 8180