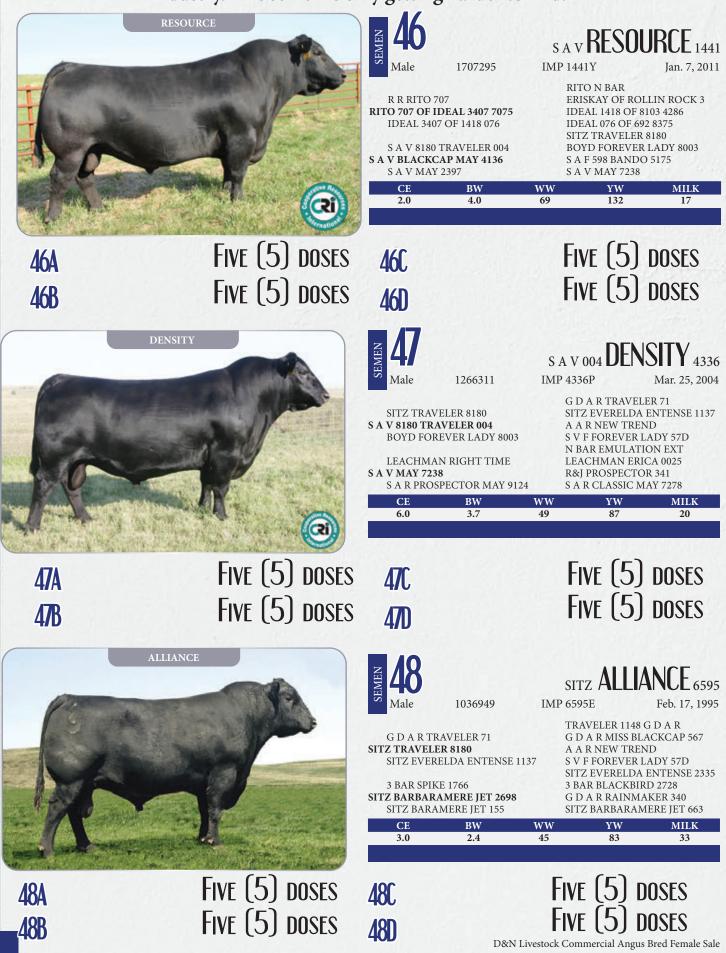

#### SAVANGUS VALLEY 1867 1719214 IMP 1867Y Jan. 5, 2011

SITZ ALLIANCE 6595

TRAVELER 1148 G D A R

G D A R RAINMAKER 340

VANCE TOP DAWG

G D A R MISS BLACKCAP 567

SITZ EVERELDA ENTENSE 2335 SKARSHIP SARATOGA 3 BAR BLACKBIRD 2728

FEB. 17, 1995

|                          |                |                         | G A R GRID MAK          | ER          |
|--------------------------|----------------|-------------------------|-------------------------|-------------|
| TC GRIDIR                | ON 258         |                         | TC BLACKBIRD 7          | 049         |
| S A V IRON MOUNTAIN 8066 |                | S A V 8180 TRAVELER 004 |                         |             |
| S A V MAD                | AME PRIDE 3249 |                         | S A V MADAME PRIDE 8264 |             |
|                          |                |                         | BON VIEW BAND           | O 598       |
| S A F 598 BANDO 5175     |                | S A F ROYAL LASS 1002   |                         |             |
| S A V MAY 239            | 7              |                         | LEACHMAN RIGH           | HT TIME     |
| S A V MAY                | 7238           |                         | S A R PROSPECTO         | OR MAY 9124 |
| CE                       | BW             | ww                      | YW                      | MILK        |
| 4.0                      | 0.6            | 53                      | 100                     | 22          |
|                          |                |                         |                         |             |

REF SIRE

Male

1036949

G D A R TRAVELER 71 SITZ TRAVELER 8180 SITZ EVERELDA ENTENSE 1137

3 BAR SPIKE 1766 SITZ BARBARAMERE JET 2698

| SITZ BARA | ARAMERE JET 155 SITZ BARBARAMERI |    | ERE JET 663 |      |
|-----------|----------------------------------|----|-------------|------|
| CE        | BW                               | WW | YW          | MILK |
| 3.0       | 2.4                              | 45 | 83          | 33   |
|           |                                  |    |             |      |

IMP 6595E

BW: 97 lbs ADJ WW: 782 lbs. ADJ YW: 1425 lbs.

SIR REF

Male

2013656

1848802

O C C PAXTON 730P **COLEMAN CHARLO 0256 BOHI ABIGALE 6014** 

S A V 8180 TRAVELER 004 **S A V BLACKCAP MAY 4136** S A V MAY 2397

S A V PRIORITY 7283

S A V BLACKCAP MAY 4136

S A V FINAL ANSWER 0035

JL MS PRAIRE PRIDE 07060

BW

0.0

**SAV PREDICTION 3418** 

**JL MS PRAIRE PRIDE 9051** 

G A R GRID MAKER

S A V ABIGALE 0451

**SAV BLACKCAP MAY 5270** 

S A V 8180 TRAVELER 004

BW

0.2

**SAV BISMARCK 5682** 

S A V MAY 2420

CE

9.0

IMP 6846D Jan. 9, 2016 O C C FOCUS 813F O C C BLACKBIRD 736K SITZ TRAVELER 8180 S A V ABIGALE 6062 SITZ TRAVELER 8180

SAV RAINFALL 6846

BOYD FOREVER LADY 8003 S A F 598 BANDO 5175 S A V MAY 7238

S A V FINAL ANSWER 0035

S A V BLACKCAP MAY 5530

S A V 8180 TRAVELER 004

S A V EMULOUS 8145

YW

86

HF BREAK AWAY 158R

HOWE MS PRAIRIE PRIDE 22J

S A V MAY 2397 SITZ TRAVELER 8180

JL PREFER 5022

Jan. 11, 2015

MILK

18

| CE  | BW  | WW | YW  | MILK |
|-----|-----|----|-----|------|
| 7.0 | 0.2 | 59 | 111 | 28   |
|     |     |    |     |      |

JLMB 22C

**REF SIR** Male

CE

8.0

IMP 8077U 1582480

ww

50

ww

49

SAV BRILLIANCE 8077 Feb. 24, 2008

G D A R TRAVELER 044 G A R PRECISION 2536 SCHOENES FIX IT 826 S A V ABIGALE 6062 SITZ TRAVELER 8180 BOYD FOREVER LADY 8003 S A F 598 BANDO 5175 S A V MAY 7238 YW MILK 83 26

| F SIR                                                                 |         | SAV <b>RENOWN</b> 3439                                                                                           |         |              |  |  |
|-----------------------------------------------------------------------|---------|------------------------------------------------------------------------------------------------------------------|---------|--------------|--|--|
| Hale                                                                  | 1887276 | IMP                                                                                                              | 9 3439A | Jan. 7, 2013 |  |  |
| R R RITO 707<br>RITO 707 OF IDEAL 3407 7075<br>IDEAL 3407 OF 1418 076 |         | RITO N BAR<br>ERISKAY OF ROLLIN ROCK 3<br>IDEAL 1418 OF 8103 4286<br>IDEAL 076 OF 692 8375<br>SITZ TRAVELER 8180 |         |              |  |  |
| S A V 8180 TRAVELER 004                                               |         | BOYD FOREVER LADY 8003                                                                                           |         |              |  |  |
| <b>S A V BLACKCAP MAY 4136</b><br>S A V MAY 2397                      |         | S A F 598 BANDO 5175<br>S A V MAY 7238                                                                           |         |              |  |  |
| CE                                                                    | BW      | WW                                                                                                               | YW      | MILK         |  |  |
| -1.0                                                                  | 2.8     | 70                                                                                                               | 125     | 20           |  |  |
|                                                                       |         |                                                                                                                  |         |              |  |  |