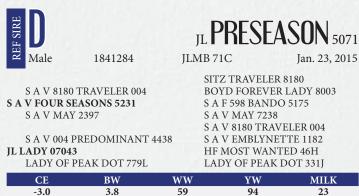

#### SAVANGUS VALLEY 1867 1719214 IMP 1867Y Jan. 5, 2011

SITZ ALLIANCE 6595

TRAVELER 1148 G D A R

G D A R RAINMAKER 340

VANCE TOP DAWG

G D A R MISS BLACKCAP 567

SITZ EVERELDA ENTENSE 2335 SKARSHIP SARATOGA 3 BAR BLACKBIRD 2728

FEB. 17, 1995

|                          |                |                         | G A R GRID MAK          | ER          |
|--------------------------|----------------|-------------------------|-------------------------|-------------|
| TC GRIDIR                | ON 258         |                         | TC BLACKBIRD 7          | 049         |
| S A V IRON MOUNTAIN 8066 |                | S A V 8180 TRAVELER 004 |                         |             |
| S A V MAD                | AME PRIDE 3249 |                         | S A V MADAME PRIDE 8264 |             |
|                          |                |                         | BON VIEW BAND           | O 598       |
| S A F 598 BANDO 5175     |                | S A F ROYAL LASS 1002   |                         |             |
| S A V MAY 239            | 7              |                         | LEACHMAN RIGH           | HT TIME     |
| S A V MAY                | 7238           |                         | S A R PROSPECTO         | OR MAY 9124 |
| CE                       | BW             | ww                      | YW                      | MILK        |
| 4.0                      | 0.6            | 53                      | 100                     | 22          |
|                          |                |                         |                         |             |